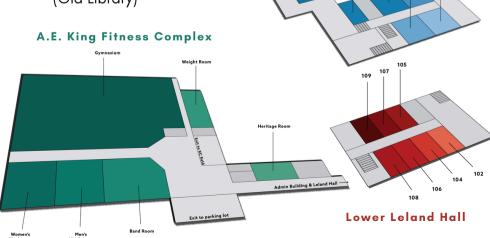

lass

Visitation Information & Map

1954 (1st floor Admin Building) Staff Room

> 1984 (Lower Leland) Room 107

> 2004 (Lower Leland) Room 104

B.H.S.N. (Upper Leland) '64 – Room 210 '74 – Room 210

Aerials (2nd floor Admin Building) Student Resource Center (Old Library)

1964 (1st floor Admin Building) Staff Room

1990s

(Lower Leland)

'94 - Room 105

'99 - Room 109

2014

(Lower Leland)

Room 108

1st floor Admin Building

& Upper Leland Hall

**Business** Office

President's Office Enrolment Office Staff Room

Record's Office

1974 (Upper Leland) Room 203

2nd floor

Admin Building