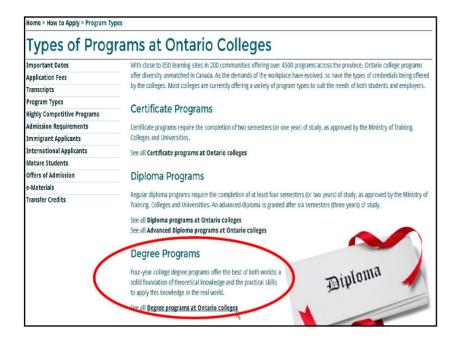

# **Ontario University Requirements**

For Degree Programs at Ontario Colleges and Ontario Universities

- FNG4U
- 5 other grade 12U or 12M courses (no more than two 12M courses)
  - Most colleges/universities include pre-requisites courses in the admission average
  - Some programs have a minimum average or minimum % for certain courses