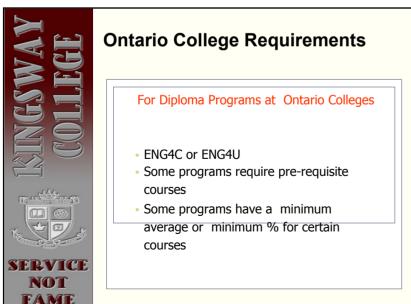

# **Ontario University Requirements**

For Degree Programs at Ontario Colleges and Ontario Universities

- FNG4U
- 5 other grade 12U or 12M courses (no more than two 12M courses)
  - Most colleges/universities include pre-requisites courses in the admission average
  - Some programs have a minimum average or minimum % for certain courses