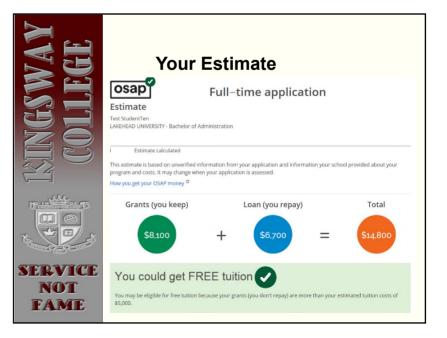

## The Government Piece: What is OSAP?

- The Ontario Student Assistance Program is a needs based loan and grant program, funded by both the federal and provincial government, which provides financial assistance to students to help them attend college or university.
- "Its purpose is to <u>supplement</u>, not to replace, the financial resources that you (and your family, if applicable) are expected to contribute."
- Through **one** application (per academic year), you will be considered for non- repayable grants, as well as loans.

# Why should you apply for OSAP?

OSAP: Ontario Student Assistance Program

You can get grants and loans to help you pay for university or college when you qualify for OSAP.

The OSAP Loan is an <u>interest free loan</u> as long as you are attending a post secondary institution full time (60% or greater) Federal Interest Rate = Prime + 2.5