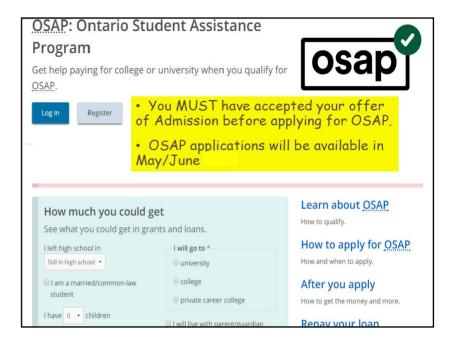

## The Government Piece: What is OSAP?

- The Ontario Student Assistance Program is a needs based loan and grant program, funded by both the federal and provincial government, which provides financial assistance to students to help them attend college or university.
- "Its purpose is to <u>supplement</u>, not to replace, the financial resources that you (and your family, if applicable) are expected to contribute."
- Through **one** application (per academic year), you will be considered for non- repayable grants, as well as loans.

# Why should you apply for OSAP?

OSAP: Ontario Student Assistance Program

You can get grants and loans to help you pay for university or college when you qualify for OSAP.

The OSAP Loan is an <u>interest free loan</u> as long as you are attending a post secondary institution full time (60% or greater) Federal Interest Rate = Prime + 2.5