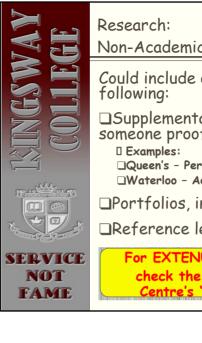

Non-Academic Program Requirements Could include one or more of the

Supplemental applications (have someone proofread!!)

Queen's - Personal Statement of Experience □Waterloo - Admission Information Form

□Portfolios, interviews, auditions

□Reference letters

## For EXTENUATING circumstances, check the University's Disability Centre's "Modified Application'

FAME