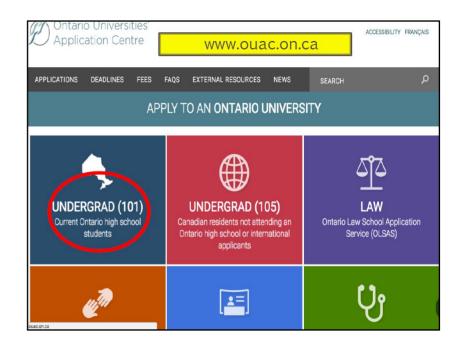

actical Nursing (1704x01F) ollege Refine your search results by College, Campus, Program Category, Start Date, Program Category $\sim$ Start Date Credential, Highly Competitive and more. Credential Practical Nursing (1704x) Language of Ins Algonquin | Woodroffe Campus | Full Time | Sep 2018 | @Open | Website @ Program Availability $\sim$ Practical Nursing (1704x01F) Program Leve Algonquin | Woodroffe Campus | Full Time | Jan 2019 | @ Open | Website Ø Program Type Practical Nursing (1704X01F) Program Delivery

Algonquin | Woodroffe Campus | Full Time | Jan 2018 | • Waltisted | Website |

Practical Nursing (1704X01F) Algonquin | Woodroffe Campus | Full Time | Sep 2017 | Closed | Website @

**Highly Competitive** 

 $\sim$ 

## Create an Account

Go to the **ontariocolleges.ca** website













## What happens next???

□OUAC emails acknowledgements

□OUAC emails universities your info (Contact OUAC if no email arrives)

Universities email acknowledgements

□Read ALL correspondence!!!

□Monitor your on-line application regularlý!!!

Register for an online account with the universities that you applied to (will get status updates, additional information, etc.)





| and                     | d Of<br>mak<br>iratic               | e no                                  | ote d                                     |