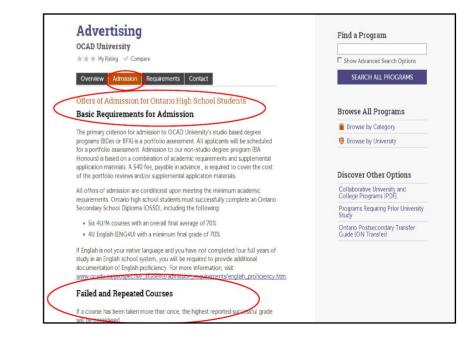

# Are you eligible for **College/University entrance?**

• It is your responsibility as a student to research the minimum mark and prerequisite requirements for each program you apply for.

• It is your responsibility as a student to be in regular consultation with your teachers during formative assessments to find out what you have to do to attain the required averages for vour summative assessments.