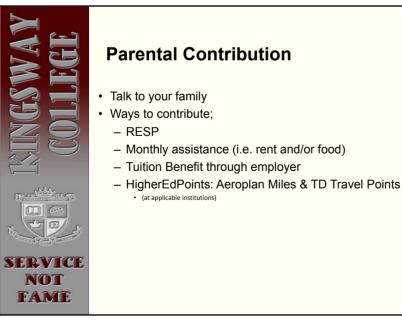

□ Have a back-up plan

- Discuss paying for university with family (ie, parents, caregivers, etc.)
- □ Apply for OSAP/Scholarships