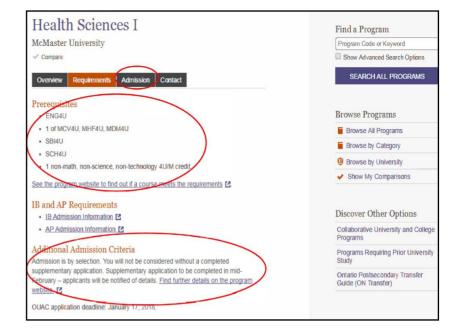

Non-Academic Program Requirements Could include one or more of the

Supplemental applications (have someone proofread!!)

Queen's - Personal Statement of Experience □Waterloo - Admission Information Form

□Portfolios, interviews, auditions