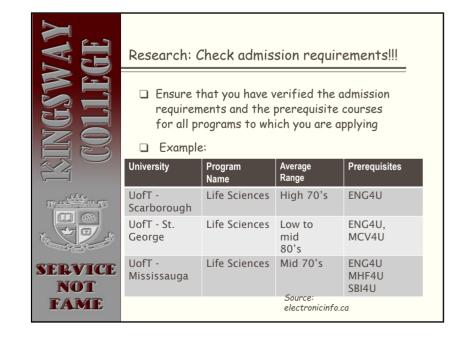

# Are you eligible for **College/University entrance?**

• It is your responsibility as a student to research the minimum mark and prerequisite requirements for each program you apply for.

• It is your responsibility as a student to be in regular consultation with your teachers during formative assessments to find out what you have to do to attain the required averages for vour summative assessments.