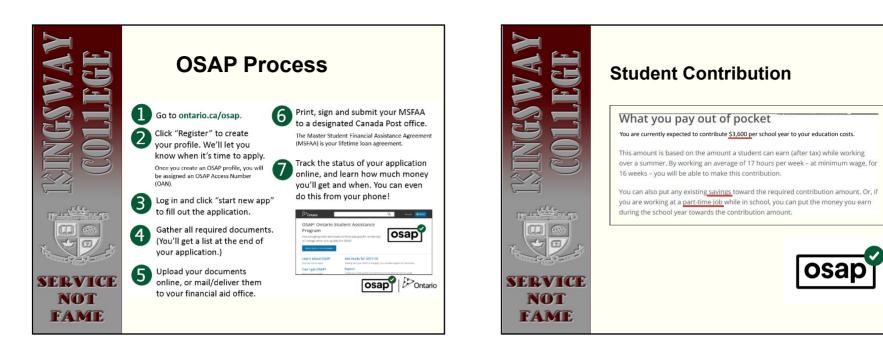

## The Government Piece: What is OSAP?

- The Ontario Student Assistance Program is a needs based loan and grant program, funded by both the federal and provincial government, which provides financial assistance to students to help them attend college or university.
- "Its purpose is to <u>supplement</u>, not to replace, the financial resources that you (and your family, if applicable) are expected to contribute."
- Through **one** application (per academic year), you will be considered for non- repayable grants, as well as loans.

# Why should you apply for OSAP?

OSAP: Ontario Student Assistance Program

You can get grants and loans to help you pay for university or college when you qualify for OSAP.

The OSAP Loan is an <u>interest free loan</u> as long as you are attending a post secondary institution full time (60% or greater) Federal Interest Rate = Prime + 2.5

Provincial Interest Rate = Prime + 1.0

OSAP offers a grace period. OSAP loans are payment free for the first six months after you graduate. **The Ontario portion of OSAP loans are no longer interest free for six months after you graduate.** 