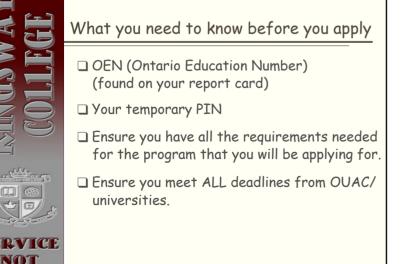

## The Student's Role

- □ Post-secondary research *before* finalizing university application
- □ Visit University/College Campuses
- Meet all deadlines and read all correspondence
- Check application status with OUAC or
- Ensure documents & non-academic requirements received by university (any grades for courses taken outside of day school, TOEFL results