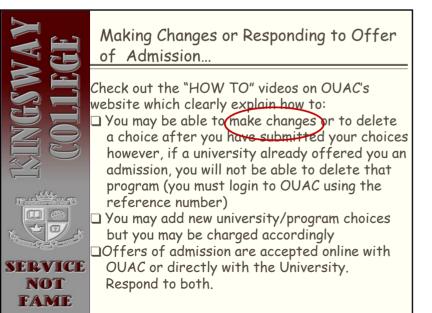

Yes, you can do both by logging in to your online application and going to "Program Choices". To withdraw a program, select "Withdraw" in the Actions column beside the program. Note: There are no refunds for withdrawn choices. To add another program, select "Add Program". Note: You will be charged an additional choice fee of ...