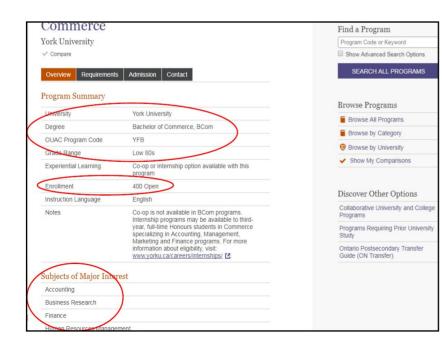

# **Ontario University Requirements**

For Degree Programs at Ontario Colleges and Ontario Universities

- FNG4U
- 5 other grade 12U or 12M courses (no more than two 12M courses)
  - Most colleges/universities include pre-requisites courses in the admission average
  - Some programs have a minimum average or minimum % for certain courses