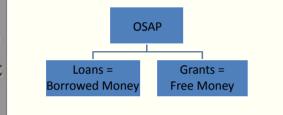

## The Government Piece: What is OSAP?

- The Ontario Student Assistance Program is a needs based loan and grant program, funded by both the federal and provincial government, which provides financial assistance to students to help them attend college or university.
- "Its purpose is to <u>supplement</u>, not to replace, the financial resources that you (and your family, if applicable) are expected to contribute."
- Through **one** application (per academic year), you will be considered for non- repayable grants, as well as loans.

# Why should you apply for OSAP?

OSAP: Ontario Student Assistance Program

You can get grants and loans to help you pay for university or college when you qualify for OSAP.

The OSAP Loan is an <u>interest free loan</u> as long as you are attending a post secondary institution full time (60% or greater) Federal Interest Rate = Prime + 2.5